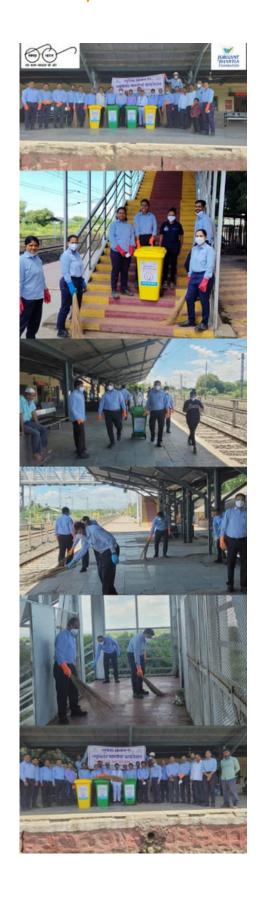

#### **CLEANLINESS DRIVE BY EMPLOYEES AT PUBLIC PLACES**

TOTAL
OUTREACH
6000+

AT RP ROAD, NANJANGUD, KARNATAKA