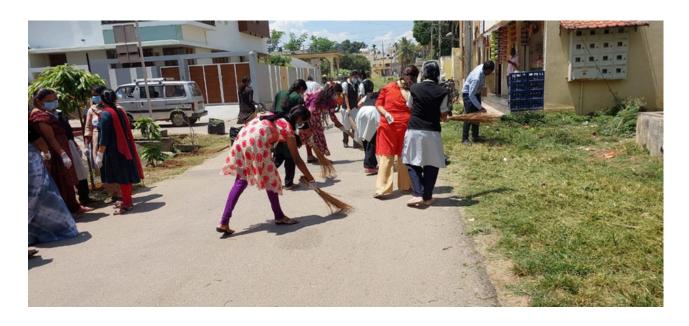

### COMMUNITY AWARENESS DRIVE

TOTAL
OUTREACH
4000+

BY STUDENTS AT GAJRAULA, UTTAR PRADESH

# COMMUNITY AWARENESS DRIVE

TOTAL OUTREACH 800+

AT KAPASAN, RAJASTHAN

**AT SAVLI, GUJARAT** 

TOTAL
OUTREACH
1500+

**AT NIRA, MAHARASHTRA** 

TOTAL OUTREACH 1600+