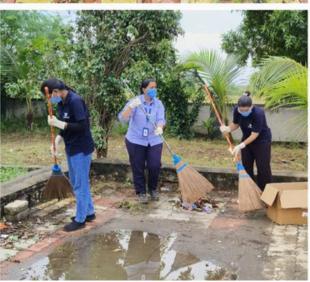

#### **CLEANLINESS DRIVE BY EMPLOYEES AT PUBLIC PLACES**

#### **Special Cleaning Drive AT GANGA RIVER**

TOTAL
OUTREACH
15000+

NEAR KAPILA RIVER BATHING GHAT, NANJANGUD, KARNATAKA

TOTAL
OUTREACH
500+

AT SUJATHAPURAM SCHOOL, KARNATAKA

AT BHARUCH, GUJARAT

TOTAL OUTREACH 3500+