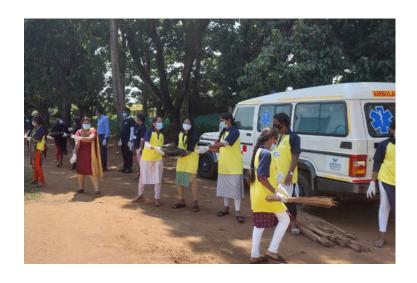

### COMMUNITY AWARENESS DRIVE

TOTAL
OUTREACH
4000+

BY STUDENTS AT GAJRAULA, UTTAR PRADESH