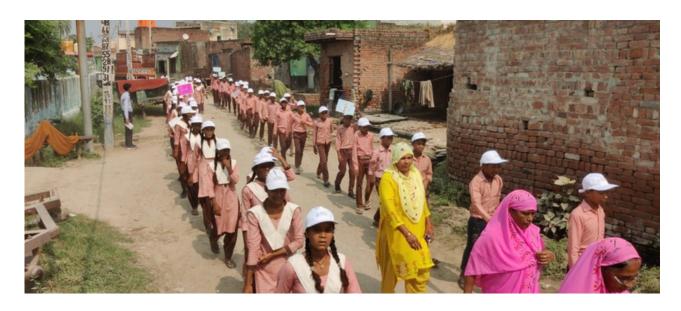

### COMMUNITY AWARENESS DRIVE

TOTAL
OUTREACH
4000+

BY STUDENTS AT GAJRAULA, UTTAR PRADESH