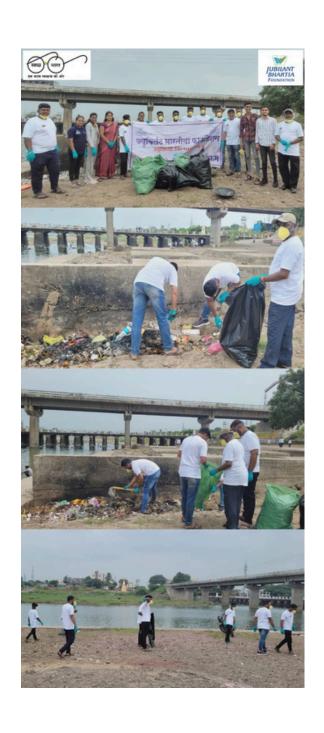

#### **CLEANLINESS DRIVE BY EMPLOYEES AT PUBLIC PLACES**

#### **Special Cleaning Drive AT GANGA RIVER**

TOTAL
OUTREACH
15000+

NEAR KAPILA RIVER BATHING GHAT, NANJANGUD, KARNATAKA

TOTAL
OUTREACH
500+

AT SUJATHAPURAM SCHOOL, KARNATAKA

AT BHARUCH, GUJARAT

TOTAL OUTREACH 3500+