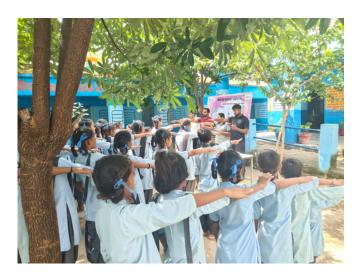

### COMMUNITY AWARENESS DRIVE

TOTAL
OUTREACH
4000+

BY STUDENTS AT GAJRAULA, UTTAR PRADESH