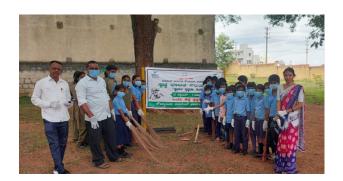

#### **CLEANLINESS DRIVE BY EMPLOYEES AT PUBLIC PLACES**

TOTAL
OUTREACH
6000+

AT RP ROAD, NANJANGUD, KARNATAKA