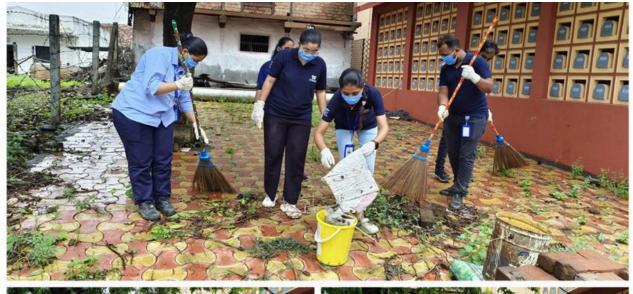

#### **CLEANLINESS DRIVE BY EMPLOYEES AT PUBLIC PLACES**

#### **Special Cleaning Drive AT GANGA RIVER**

TOTAL
OUTREACH
15000+

NEAR KAPILA RIVER BATHING GHAT, NANJANGUD, KARNATAKA

TOTAL
OUTREACH
500+

AT SUJATHAPURAM SCHOOL, KARNATAKA

AT BHARUCH, GUJARAT

TOTAL OUTREACH 3500+