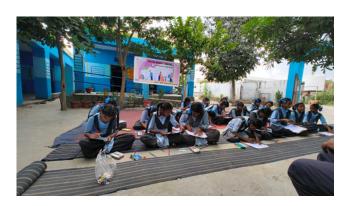

### COMMUNITY AWARENESS DRIVE

TOTAL
OUTREACH
4000+

BY STUDENTS AT GAJRAULA, UTTAR PRADESH