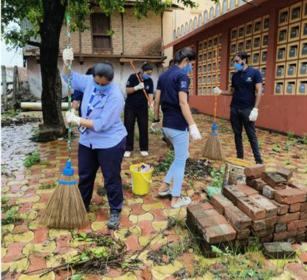

#### **CLEANLINESS DRIVE BY EMPLOYEES AT PUBLIC PLACES**

#### **Special Cleaning Drive AT GANGA RIVER**

TOTAL
OUTREACH
15000+

NEAR KAPILA RIVER BATHING GHAT, NANJANGUD, KARNATAKA

TOTAL
OUTREACH
500+

AT SUJATHAPURAM SCHOOL, KARNATAKA

AT BHARUCH, GUJARAT

TOTAL OUTREACH 3500+