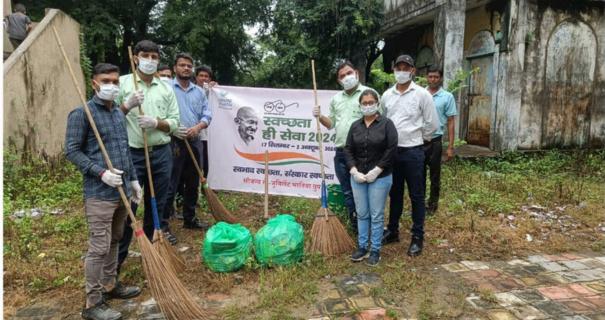

#### **CLEANLINESS DRIVE BY EMPLOYEES AT PUBLIC PLACES**

#### **SWACHHATA HI SEVA 2024 (25 SEP - 2 OCT)**

STUDENT PARTICIPANTS 550+

TOTAL
OUTREACH
185000+

RAILWAY
STATION CLEANED

7

Employees
Participated
200+

RIVERS CLEANED 3