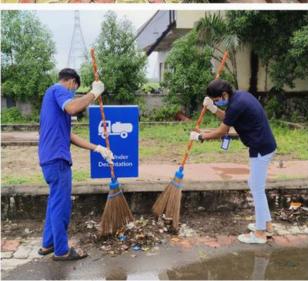

#### **CLEANLINESS DRIVE BY EMPLOYEES AT PUBLIC PLACES**

#### **Special Cleaning Drive AT GANGA RIVER**

TOTAL
OUTREACH
15000+

NEAR KAPILA RIVER BATHING GHAT, NANJANGUD, KARNATAKA

TOTAL
OUTREACH
500+

AT SUJATHAPURAM SCHOOL, KARNATAKA

AT BHARUCH, GUJARAT

TOTAL OUTREACH 3500+