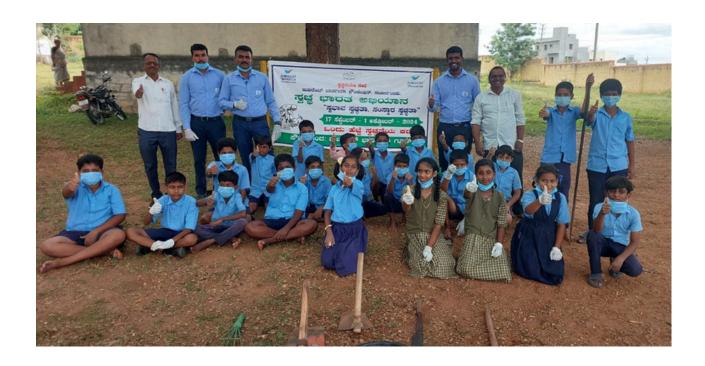

#### **Special Cleaning Drive AT GANGA RIVER**

TOTAL
OUTREACH
15000+

NEAR KAPILA RIVER BATHING GHAT, NANJANGUD, KARNATAKA

TOTAL
OUTREACH
500+

AT SUJATHAPURAM SCHOOL, KARNATAKA

AT BHARUCH, GUJARAT

TOTAL OUTREACH 3500+